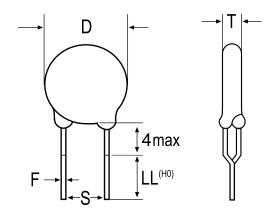

## Ceramic, Safety, C900\_Y, 2200 pF, 20%, Y5U, Lead Spacing = 7.5mm

| Dimensions |                 |
|------------|-----------------|
| D          | 9mm MAX         |
| Т          | 5mm MAX         |
| S          | 7.5mm +/-1mm    |
| LL         | 18mm +2/-0mm    |
| F          | 0.55mm +/-0.1mm |